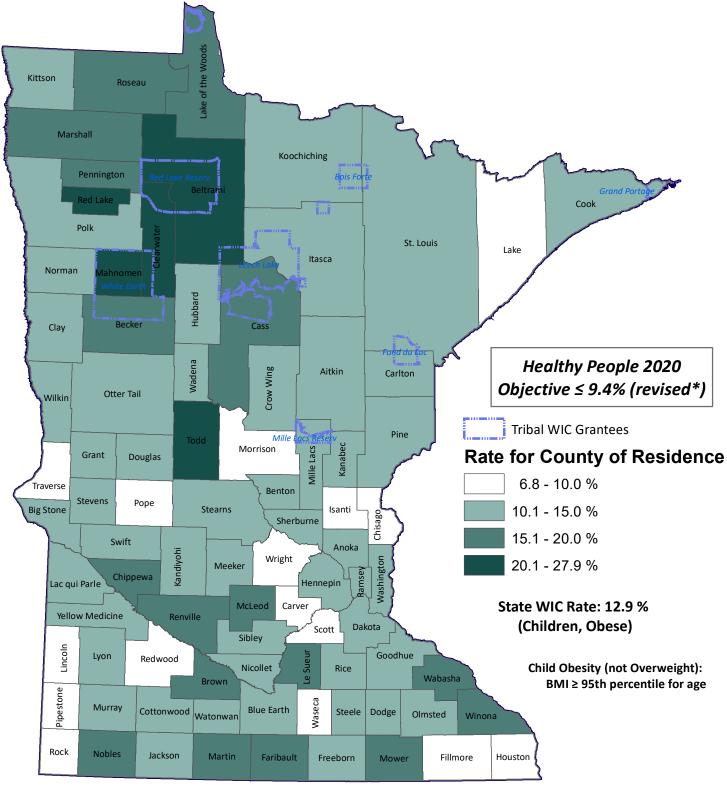

## Obesity in Children Aged 2 - 5 Years Participating in Minnesota WIC by County, 2017

For more information, contact: MN-WIC: 1-800-657-3942

Joni.Geppert@state.mn.us Deb.Grundmanis@state.mn.us February 2018

This institution is an equal opportunity provider.

Data collected in WIC clinics, County of Residence is shown.

Source: Minnesota WIC Information System, 2018. Weight Status of Children ≥ 2.

\* See CDC Healthy Peolple 2020, NWS10.1 www.healthypeople.gov/2020/topics\_objectives/topic/nutrition-and-weight-status/objectives

Suggested Citation: Minnesota WIC Program, Obesity, not including Overweight, in Children Aged 2-5 years Participating in MN-WIC by County of Residence, 2017. [map] Reference Scale 1:3,188,615, using ArcGIS. St.Paul: Minnesota WIC, 2018.