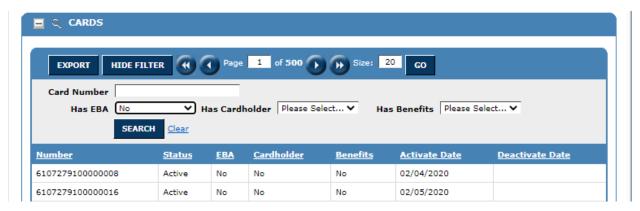

## Step 2: Obtain Card Numbers

Click the Cards button.

Click the Has EBA drop-down list (EBA = Electronic Benefit Account).

#### OBTAINING CARD NUMBERS IN TRAINING ENVIRONMENT

- Select No from the Has EBA drop-down.
- Click the Search button.

- Card list will refresh and all cards listed will not have an account associated with it and are valid to use in the testing environment.
- Use the first card number in the list.