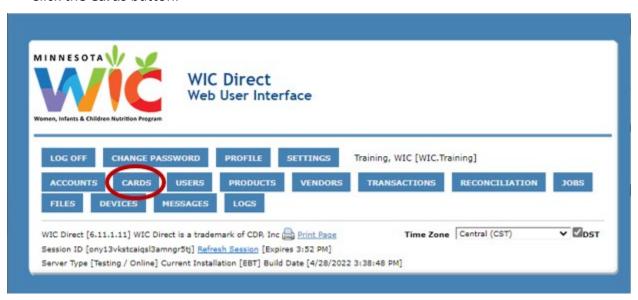

## Step 2: Obtain Card Numbers

Click the Cards button.

Click the Has EBA drop-down list (EBA = Electronic Benefit Account).

#### OBTAINING CARD NUMBERS IN TRAINING ENVIRONMENT

- Select No from the Has EBA drop-down.
- Click the Search button.

- Card list will refresh and all cards listed will not have an account associated with it and are valid to use in the testing environment.
- Use the first card number in the list.