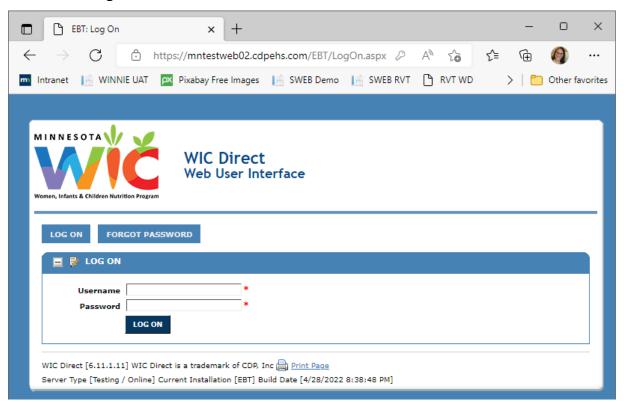

## Step 2: Obtain Card Numbers

Click the Cards button.

Click the Has EBA drop-down list (EBA = Electronic Benefit Account).